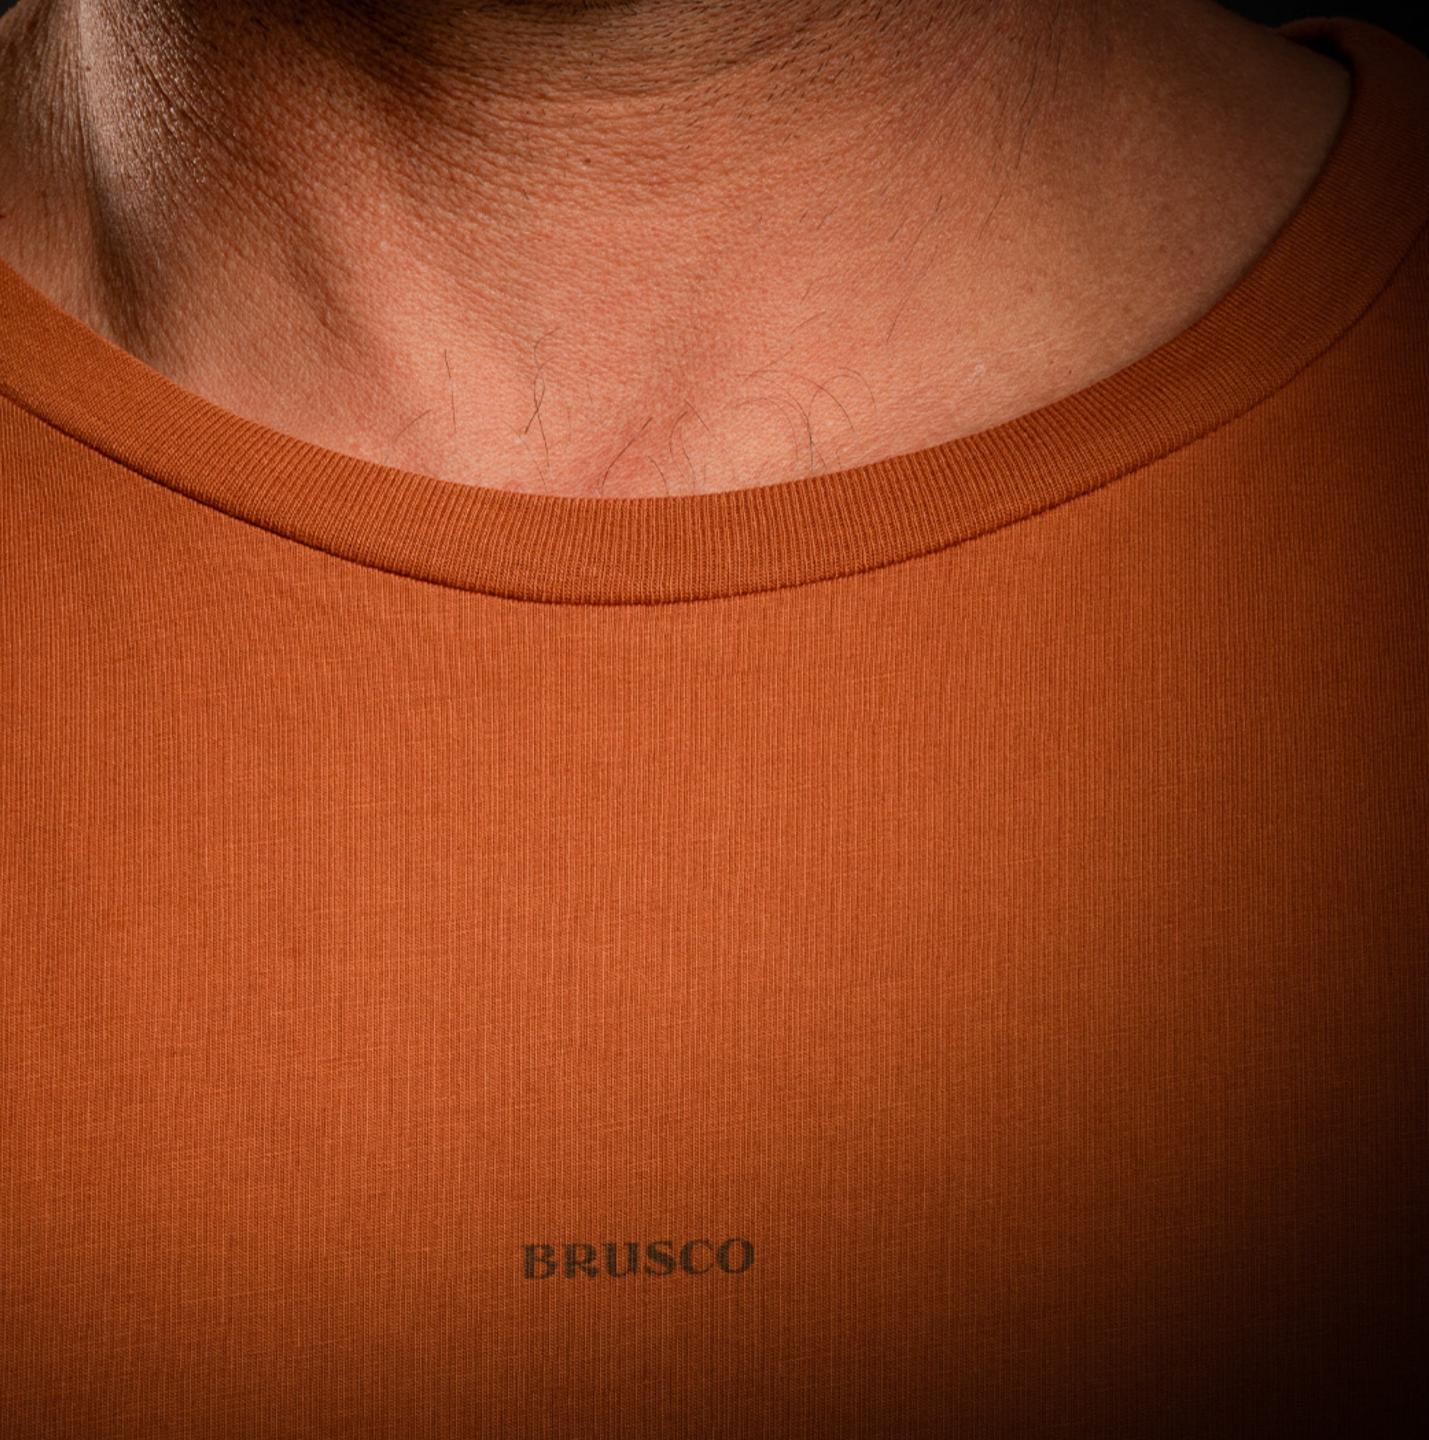

# T-SHIRT

CUT FROM LIGHT-WEIGHT 100% ORGANIC COTTON, CULTIVATED AND HARVESTED FROM NON-GENETICALLY MODIFIED PLANTS, WITHOUT THE USE OF CHEMICAL FERTILISERS AND PESTICIDES.

THIS T-SHIRT HAS A REGULAR AND COMFORTABLE FIT AND IS GARMENT DYED TO CREATE A UNIQUE APPEARANCE AND FEELING.

MARINE GRAY

100% ORGANIC COTTON 170 G/SQM GARMENT DYE 1 X 1 RIB KNIT

CAREFULLY WASH UP TO 40°C

MADE IN PORTUGAL

ECRU

RUST