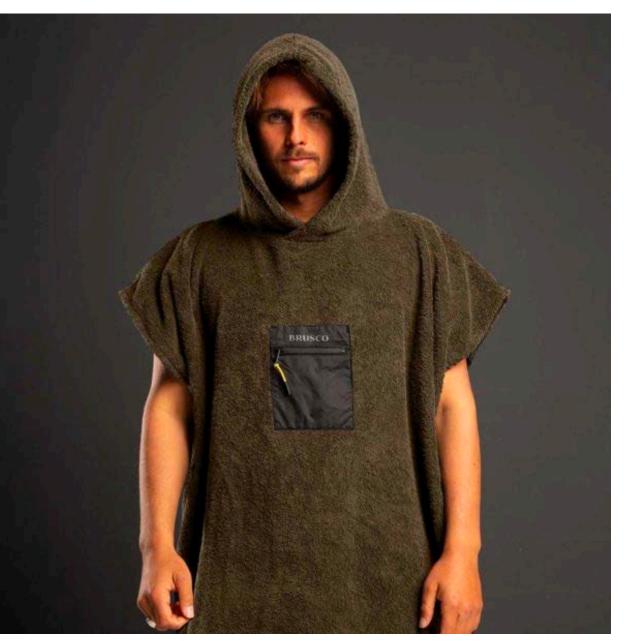

# PONCHOS

-

### PONCHOS

CUT FROM LIGHT-WEIGHT 100% COTTON THIS PONCHO HAS A REGULAR AND COMFORTABLE FIT WITH A UNIQUE APPEARANCE AND FEELING.

IT FEATURES A CONVENIENT STORAGE POCKET MADE FROM 100% RECYCLED PET PLASTIC FABRIC AND IS AVAILABLE IN ONE SIZE FITS ALL DESIGN.

BLACK

100% COTTON

380 G/SQM

100% RECYCLED PET FABRIC POCKET

CAREFULLY WASH UP TO 40°C

MADE IN PORTUGAL

GREEN