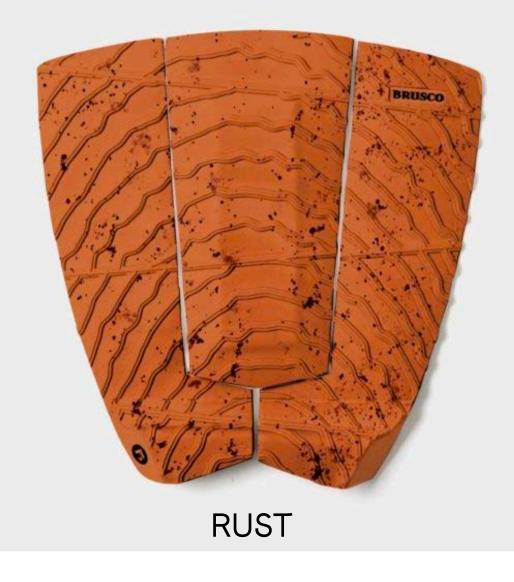

TOES WHILE DUCK DIVING.

# BRUSCO

### **CONCENTRIC MULTI AXIAL TRACTION** PATTERN

DESIGNED TO MAXIMIZE THE TRACTION OF THE TAILPAD, WITH INSIPIRATION IN NATURE'S NATURAL PATTERNS AND SHAPES.

# **FLEXIBLE GUTTER**

**IMPROVES THE ADDESION OF THE 3M** GLUE TO THE SURFBOARD BY MAKING THE EDGE OF THE KICKER MORE FLEXIBLE

# **BEVELED EDGES KICKTAIL**

IMPROVES THE WATER FLOW ALONG SIDE THE SURFBOARD RAILS







### 2PCS TAILPADS



### 2PCS FLAT

HIGH DENSITY EVA BIO FOAM

CONCENTRIC MULTI AXIAL TRACTION PATTERN

**3M ADHESIVE** 

27MM KICK TAIL WITH BEVELED EDGES



BLACK







# LIMESTONE







### **3PCS TAILPADS**



**3PCS TAILPAD** 

7MM CENTER ARCHBAR

HIGH DENSITY EVA BIO FOAM

CONCENTRIC MULTI AXIAL TRACTION PATTERN

**3M ADHESIVE** 

27MM KICK TAIL WITH BEVELED EDGES



BLACK







SEAWEED







# 4PCS TAILPADS



4PCS FLAT PAD

HIGH DENSITY EVA BIO FOAM

CONCENTRIC MULTI AXIAL TRACTION PATTERN

**3M ADHESIVE** 

27MM KICK TAIL WITH BEVELED EDGES



### 5PCS TAILPADS



5PCS TAILPAD 7MM CENTER ARCHBAR HIGH DENSITY EVA BIO FOAM CONCENTRIC MULTI AXIAL TRACTION PATTERN 3M ADHESIVE

27MM KICK TAIL WITH BEVELED EDGES



BLACK

### 4PCS FRONTPADS



4PCS FRONTPAD HIGH DENSITY EVA BIO FOAM CONCENTRIC MULTI AXIAL TRACTION PATTERN

**3M ADHESIVE** 



BLACK

### TOWIN PADS

3PCS TAILPAD + 3PCS FRONTPAD

FLAT TAILPAD AND FRONTPAD

HIGH DENSITY EVA BIO FOAM

CONCENTRIC MULTI AXIAL TRACTION PATTERN

RUGGED PATTERN

**3M ADHESIVE** 





# LIMESTONE



LIMESTONE



ECRU





### PERFORMANCE LEASHES

PADDED NEOPRENE CUFF

STRONG FLEXIBLE TPU CORD

SMOOTH ROTATING DOUBLE SWI