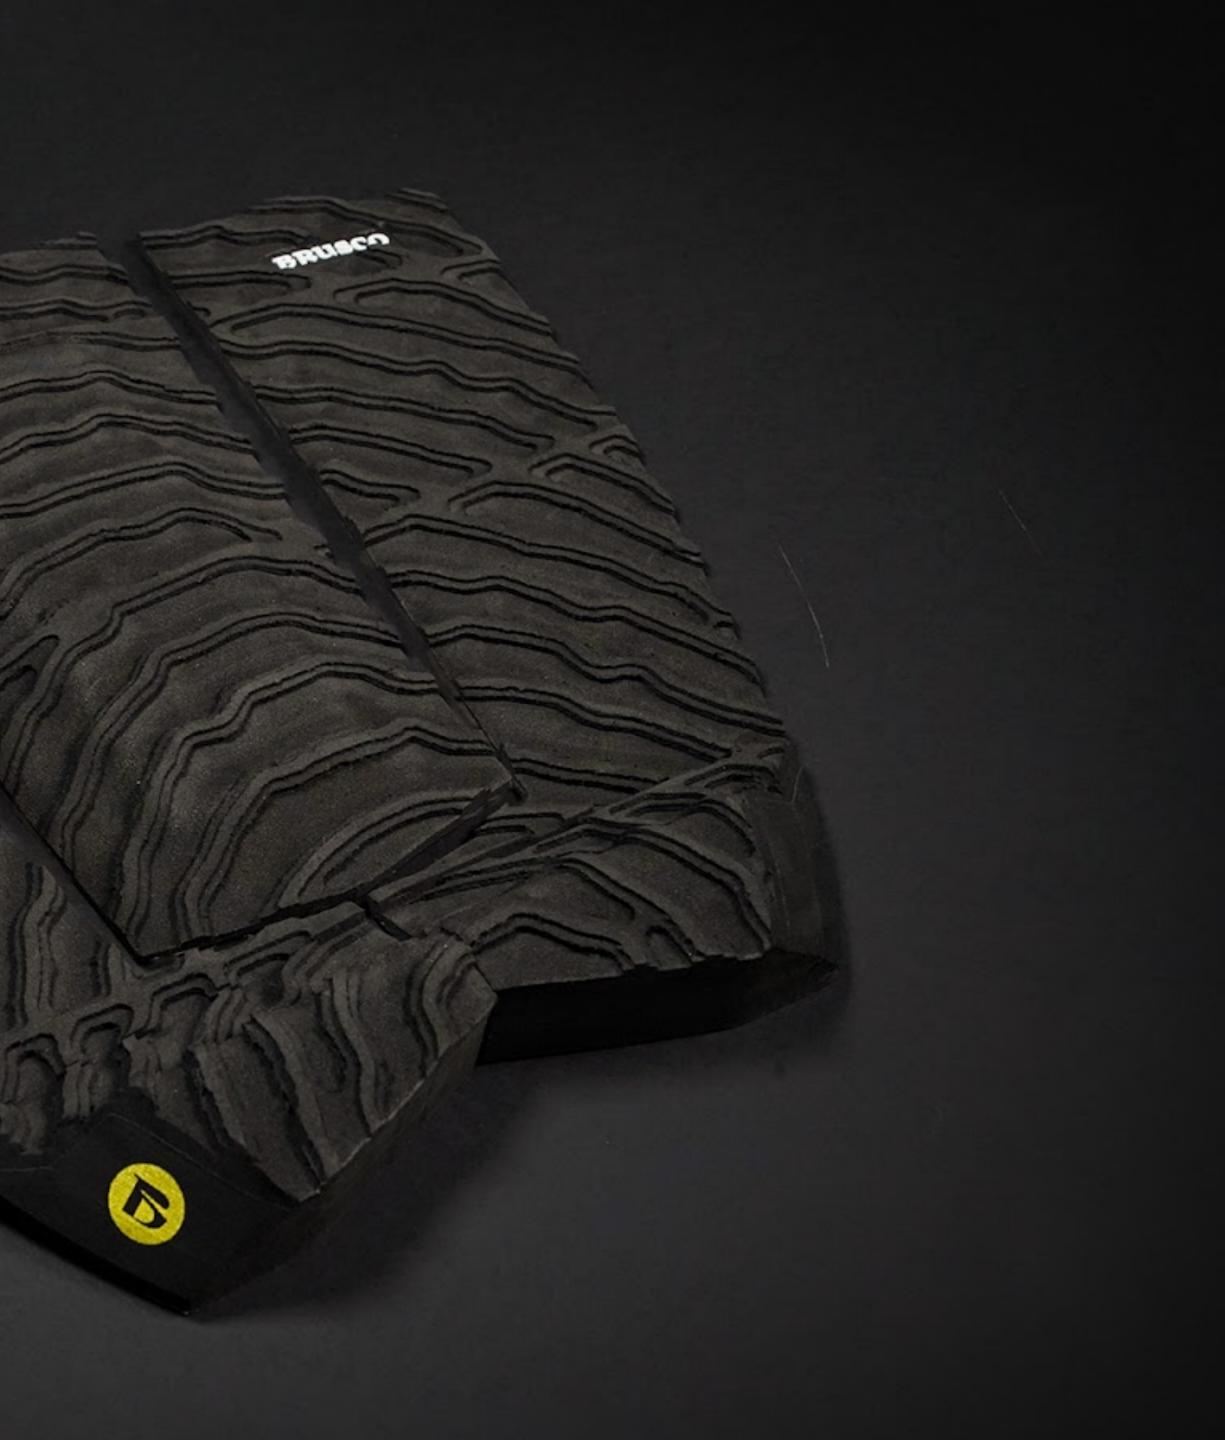

### **CONCENTRIC MULTI AXIAL TRACTION** PATTERN

DESIGNED TO MAXIMIZE THE TRACTION OF THE TAILPAD, WITH INSIPIRATION IN NATURE'S NATURAL PATTERNS AND SHAPES.

### 2PCS FLAT

HIGH DENSITY EVA BIO FOAM

CONCENTRIC MULTI AXIAL TRACTION PATTERN

**3M ADHESIVE** 

27MM KICK TAIL WITH BEVELED EDGES

BLACK