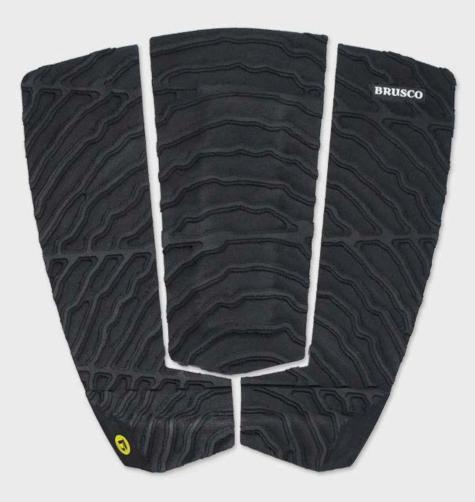

### 5PCS TAILPADS

5PCS TAILPAD 7MM CENTER ARCHBAR HIGH DENSITY EVA BIO FOAM CONCENTRIC MULTI AXIAL TRACTION PATTERN 3M ADHESIVE

27MM KICK TAIL WITH BEVELED EDGES

BLACK