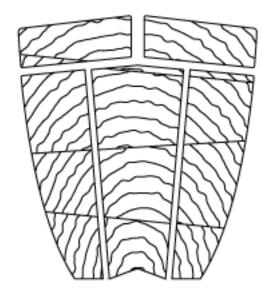

### 5PCS TAILPADS

5PCS TAILPAD 7MM CENTER ARCHBAR HIGH DENSITY EVA BIO FOAM CONCENTRIC MULTI AXIAL TRACTION PATTERN 3M ADHESIVE

27MM KICK TAIL WITH BEVELED EDGES

BLACK