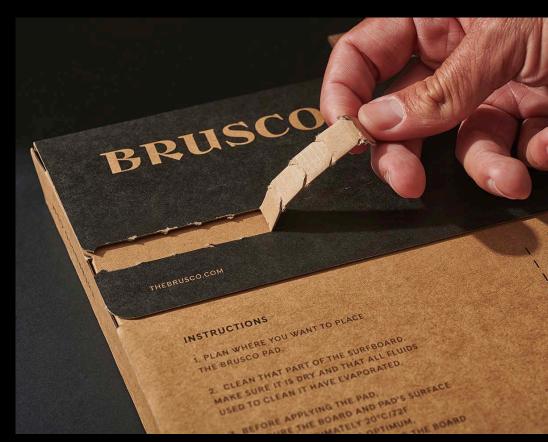

# **ECO FRIENDLY FOAM FORMULA**

OUR TAILPADS FOAM IS CREATED WITH AN ADDITIVE THAT ACCELERATES THE DEGRADATION PROCESS OF THE PLASTIC AND MAKES THE PLASTIC POLYMERS BIODEGRADABLE.

### **CONCENTRIC MULTI AXIAL TRACTION** PATTERN

DESIGNED TO MAXIMIZE THE TRACTION OF THE TAILPAD, WITH INSIPIRATION IN NATURE'S NATURAL PATTERNS AND SHAPES.

# **FLEXIBLE GUTTER**

**IMPROVES THE ADDESION OF THE 3M** GLUE TO THE SURFBOARD BY MAKING THE EDGE OF THE KICKER MORE FLEXIBLE

# **BEVELED EDGES KICKTAIL**

IMPROVES THE WATER FLOW ALONG SIDE THE SURFBOARD RAILS