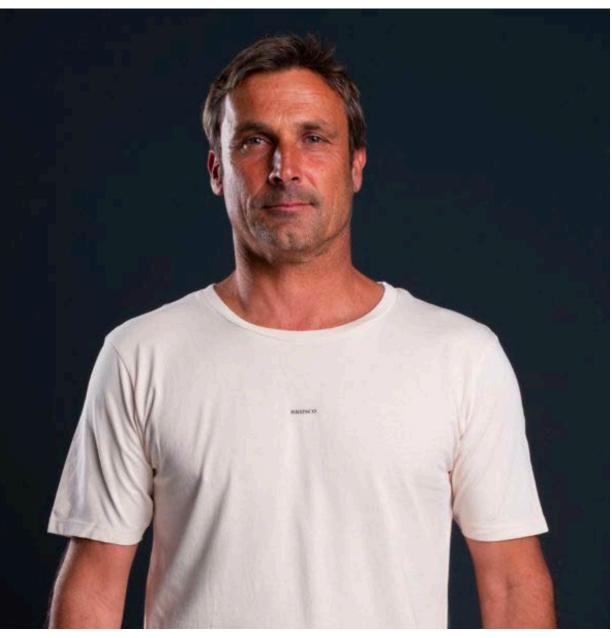

# T-SHIRT

CUT FROM LIGHT-WEIGHT 100% ORGANIC COTTON, CULTIVATED AND HARVESTED FROM NON-GENETICALLY MODIFIED PLANTS, WITHOUT THE USE OF CHEMICAL FERTILISERS AND PESTICIDES.

THIS T-SHIRT HAS A REGULAR AND COMFORTABLE FIT AND IS GARMENT DYED TO CREATE A UNIQUE APPEARANCE AND FEELING.

MARINE GRAY

100% ORGANIC COTTON 170 G/SQM GARMENT DYE 1 X 1 RIB KNIT

CAREFULLY WASH UP TO 40°C

MADE IN PORTUGAL

ECRU

RUST