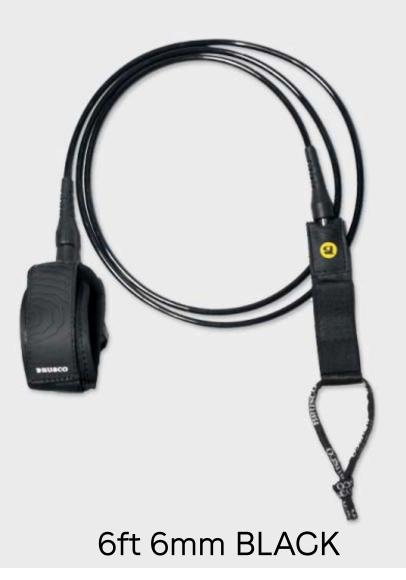

### PERFORMANCE LEASHES

PADDED NEOPRENE CUFF

STRONG FLEXIBLE TPU CORD

SMOOTH ROTATING DOUBLE SWIVEL

MARINE GRADE STAINLESS STEEL SWIVELS

# BIG WAVE LEASHES

PADDED NEOPRENE CUFF

STRONG FLEXIBLE TPU CORD

SMOOTH ROTATING DOUBLE SWIVEL

MARINE GRADE STAINLESS STEEL SWIVELS