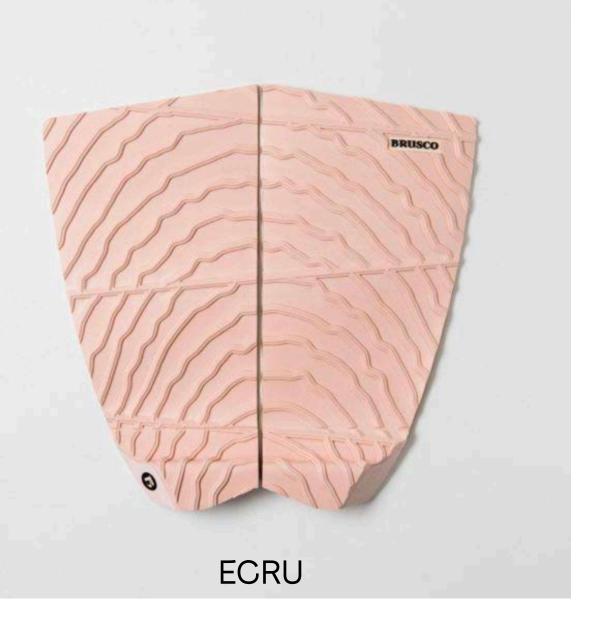

### **3PCS TAILPADS**

**3PCS TAILPAD** 

7MM CENTER ARCHBAR

HIGH DENSITY EVA BIO FOAM

CONCENTRIC MULTI AXIAL TRACTION PATTERN

**3M ADHESIVE** 

27MM KICK TAIL WITH BEVELED EDGES

BLACK

# LIMESTONE

LIMESTONE

ECRU