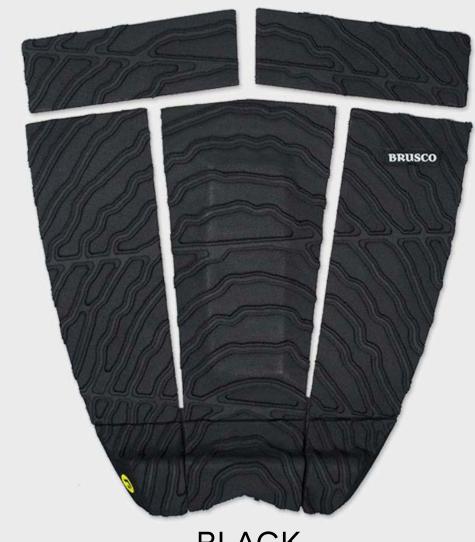

### 5PCS TAILPADS

5PCS TAILPAD 7MM CENTER ARCHBAR HIGH DENSITY EVA BIO FOAM CONCENTRIC MULTI AXIAL TRACTION PATTERN 3M ADHESIVE

27MM KICK TAIL WITH BEVELED EDGES

BLACK