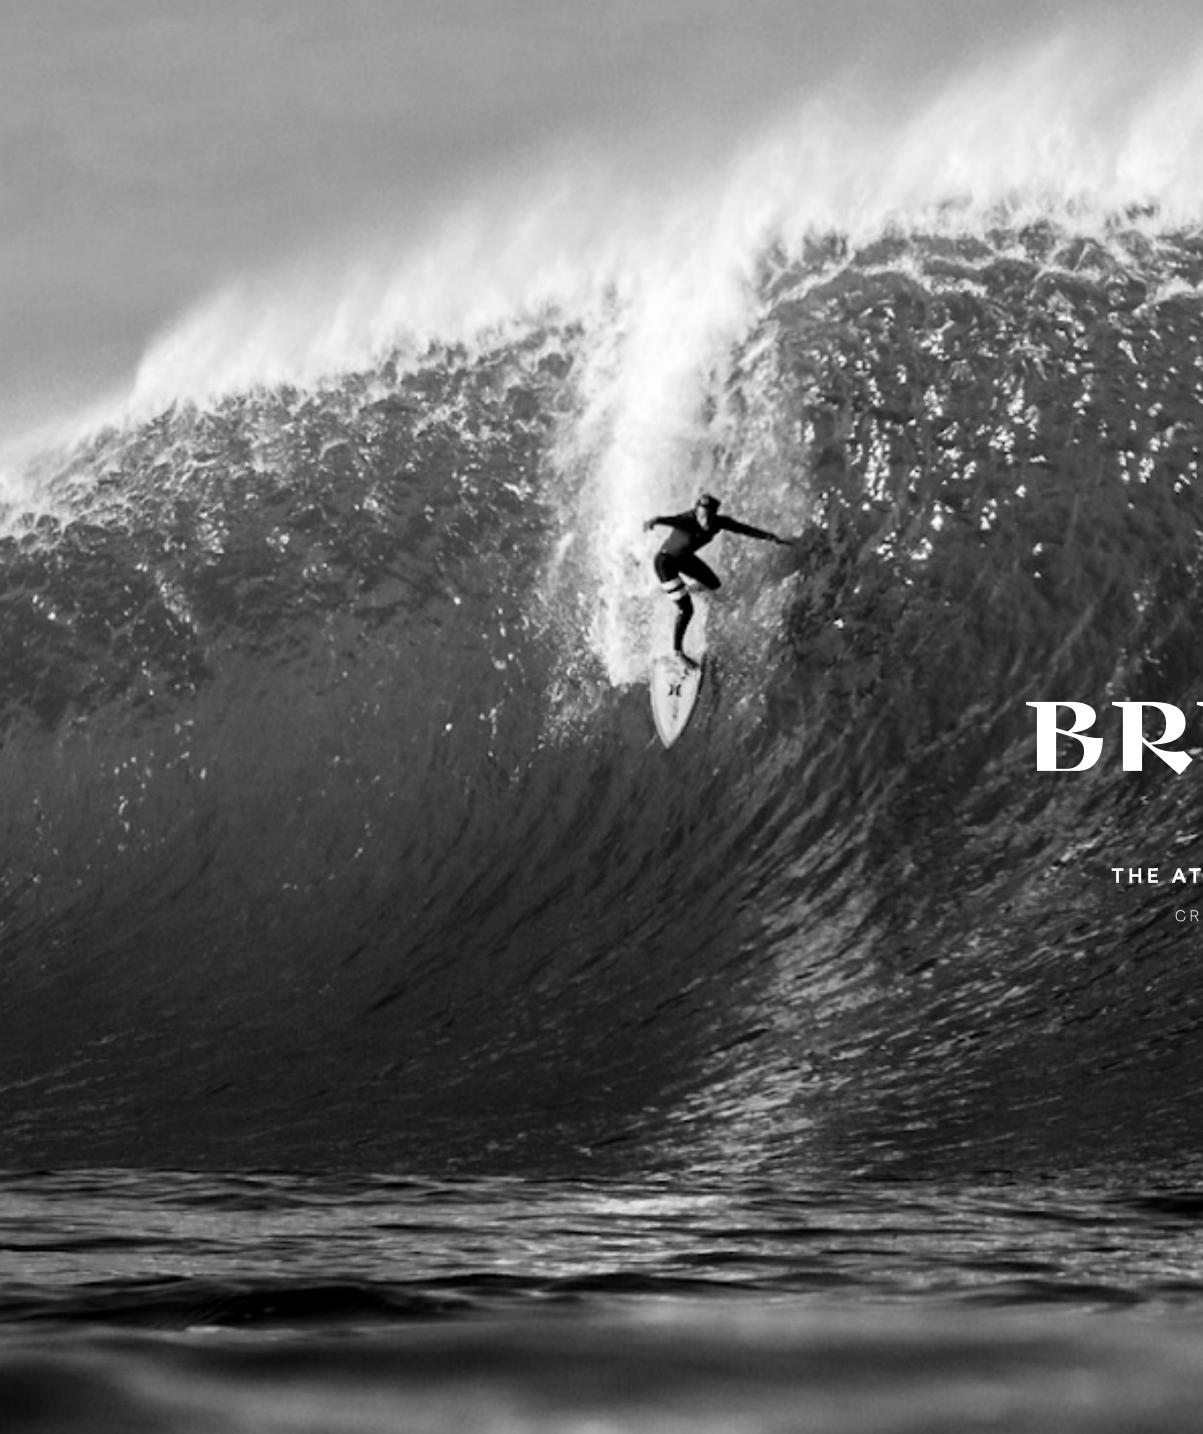

### THE ATLANTIC RAWNESS

CRITICAL SURF GEAR

BRUSCO is inspired by adversity and created for the surfers who embrace it. For those facing waves of cold, wind and monsters in a quest to find the truest form of happiness.

Framed by the Atlantic and capturing its genuine rawness, BRUSCO is for the fearless who move forward without looking back.

BRUSCO is a Portuguese expression signifying "abrupt", "rough", "sudden" which is easily pronounceable in the context of other languages.

BRUSCO situates the brand in a raw, wild universe as a spontaneous, indomitable expression of force driving you to move forward without looking back. Surfing stands precisely in these ethereal moments of strength to embrace unrepeatable waves.