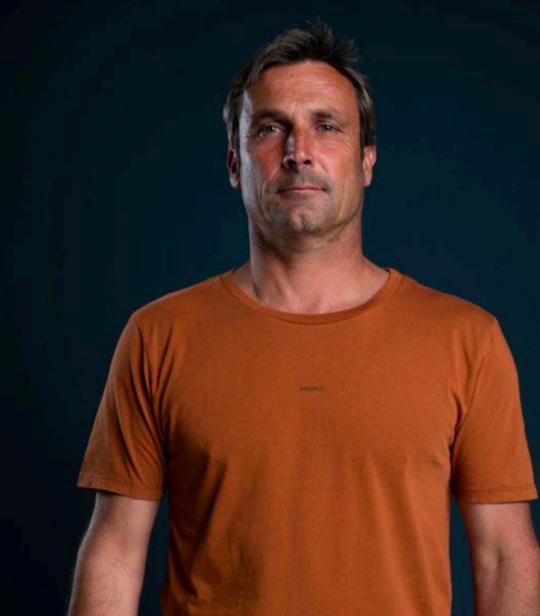

# T-SHIRT

CUT FROM LIGHT-WEIGHT 100% ORGANIC COTTON, CULTIVATED AND HARVESTED FROM NON-GENETICALLY MODIFIED PLANTS, WITHOUT THE USE OF CHEMICAL FERTILISERS AND PESTICIDES.

THIS T-SHIRT HAS A REGULAR AND COMFORTABLE FIT AND IS GARMENT DYED TO CREATE A UNIQUE APPEARANCE AND FEELING.

MARINE GRAY

100% ORGANIC COTTON 170 G/SQM GARMENT DYE 1 X 1 RIB KNIT

CAREFULLY WASH UP TO 40°C

MADE IN PORTUGAL

ECRU

RUST