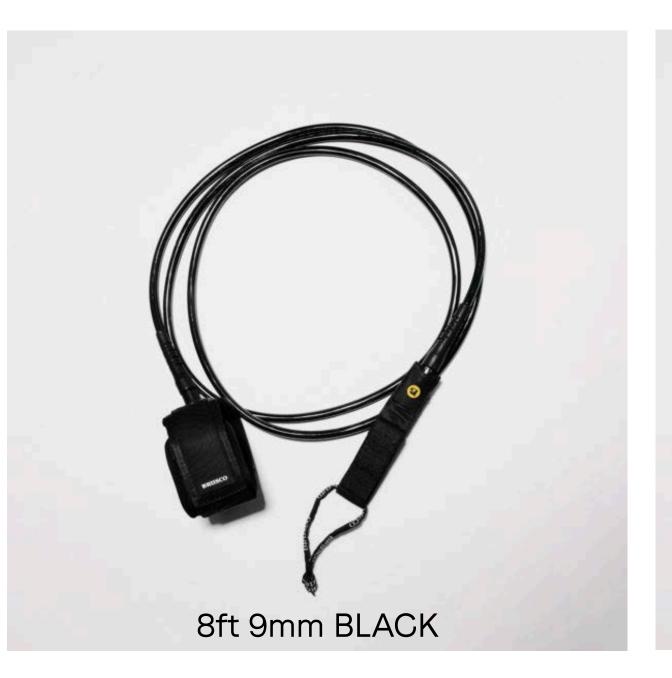

### PERFORMANCE LEASHES

PADDED NEOPRENE CUFF

STRONG FLEXIBLE TPU CORD

SMOOTH ROTATING DOUBLE SWIVEL

MARINE GRADE STAINLESS STEEL SWIVELS