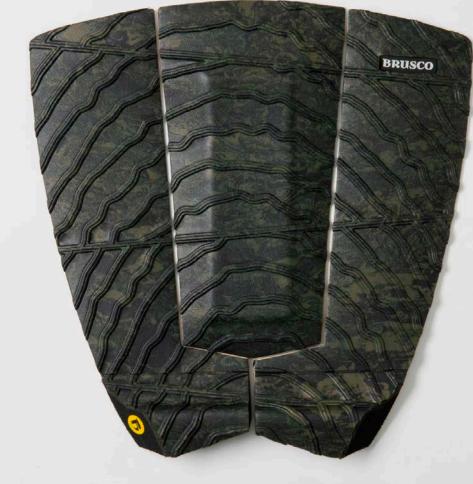

WHILE DUCK DIVING.

# BRUSCO

### **CONCENTRIC MULTI AXIAL TRACTION** PATTERN

DESIGNED TO MAXIMIZE THE TRACTION OF THE TAILPAD, WITH INSIPIRATION IN NATURE'S NATURAL PATTERNS AND SHAPES.

# **FLEXIBLE GUTTER**

**IMPROVES THE ADDESION OF THE 3M** GLUE TO THE SURFBOARD BY MAKING THE EDGE OF THE KICKER MORE FLEXIBLE

# **BEVELED EDGES KICKTAIL**

IMPROVES THE WATER FLOW ALONG SIDE THE SURFBOARD RAILS







### 2PCS TAILPADS



### 2PCS FLAT

HIGH DENSITY EVA BIO FOAM

CONCENTRIC MULTI AXIAL TRACTION PATTERN

**3M ADHESIVE** 

27MM KICK TAIL WITH BEVELED EDGES



BLACK







# LIMESTONE







### **3PCS TAILPADS**



**3PCS TAILPAD** 

7MM CENTER ARCHBAR

HIGH DENSITY EVA BIO FOAM

CONCENTRIC MULTI AXIAL TRACTION PATTERN

**3M ADHESIVE** 

27MM KICK TAIL WITH BEVELED EDGES



BLACK







SEAWEED







# 4PCS TAILPADS



4PCS FLAT PAD

HIGH DENSITY EVA BIO FOAM

CONCENTRIC MULTI AXIAL TRACTION PATTERN

**3M ADHESIVE** 

27MM KICK TAIL WITH BEVELED EDGES



### 5PCS TAILPADS



5PCS TAILPAD 7MM CENTER ARCHBAR HIGH DENSITY EVA BIO FOAM CONCENTRIC MULTI AXIAL TRACTION PATTERN 3M ADHESIVE

27MM KICK TAIL WITH BEVELED EDGES



BLACK

### 4PCS FRONTPADS



4PCS FRONTPAD HIGH DENSITY EVA BIO FOAM CONCENTRIC MULTI AXIAL TRACTION PATTERN

**3M ADHESIVE** 



BLACK

### TOWIN PADS

3PCS TAILPAD + 3PCS FRONTPAD

FLAT TAILPAD AND FRONTPAD

HIGH DENSITY EVA BIO FOAM

CONCENTRIC MULTI AXIAL TRACTION PATTERN

RUGGED PATTERN

**3M ADHESIVE** 





# LIMESTONE



LIMESTONE



ECRU





### PERFORMANCE LEASHES

PADDED NEOPRENE CUFF

STRONG FLEXIBLE TPU CORD

SMOOTH ROTATING DOUBLE SWIVEL