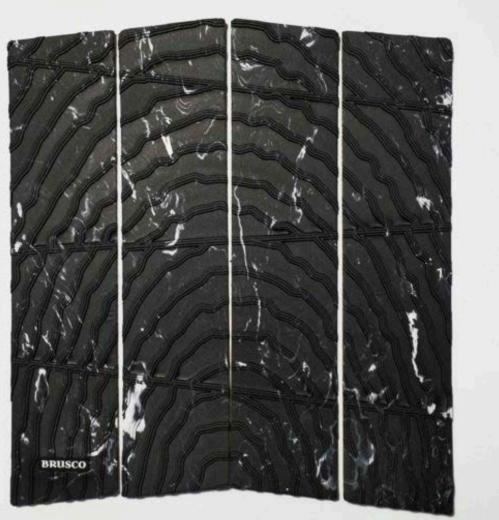

### 2PCS TAILPADS

### 2PCS FLAT

HIGH DENSITY EVA BIO FOAM

CONCENTRIC MULTI AXIAL TRACTION PATTERN

**3M ADHESIVE** 

27MM KICK TAIL WITH BEVELED EDGES

BLACK

### **CONCENTRIC MULTI AXIAL TRACTION** PATTERN

DESIGNED TO MAXIMIZE THE TRACTION OF THE TAILPAD, WITH INSIPIRATION IN NATURE'S NATURAL PATTERNS AND SHAPES.

# **BEVELED EDGES KICKTAIL**

IMPROVES THE WATER FLOW ALONG SIDE THE SURFBOARD RAILS