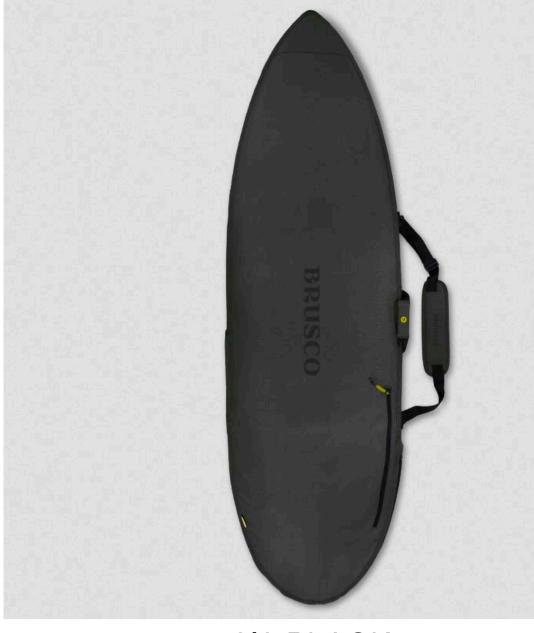

# ULTRALITE BOARDBAGS

MADE FROM RECYCLED RPET FABRIC

BREATHABLE AIR MESH FABRIC FOR MAXIMUM VENTILATION

RADIAL PADDING FOR EXTRA CUSHIONING AND BOARD PROTECTION

NYLON ANTICORROSION ZIPPERS FOR RELIABLE, LONG-LASTING CLOSURE

PADDED NOSE PROTECTION FOR IMPACT AND ABRASION RESISTANCE

### BOARDBAGS

MADE FROM 100% RECYCLED RPET FABRIC

7MM PADDING FOR IMPACT PROTECTION

EXTRA PADDED NOSE PROTECTION

NYLON ANTICORROSION ZIPPERS FOR RELIABLE, LONG-LASTING CLOSURE

BREATHABLE AIR VENT FOR VENTILATION

RETRACTABLE FINS GUSSET TO ACCOMMODATE BOARDS WITH OR WITHOUT FINS