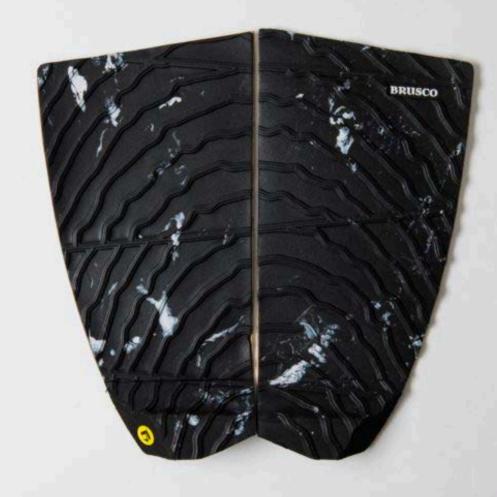

### **3PCS TAILPADS**

**3PCS TAILPAD** 

7MM CENTER ARCHBAR

HIGH DENSITY EVA BIO FOAM

CONCENTRIC MULTI AXIAL TRACTION PATTERN

**3M ADHESIVE** 

27MM KICK TAIL WITH BEVELED EDGES

BLACK

# LIMESTONE

LIMESTONE

ECRU