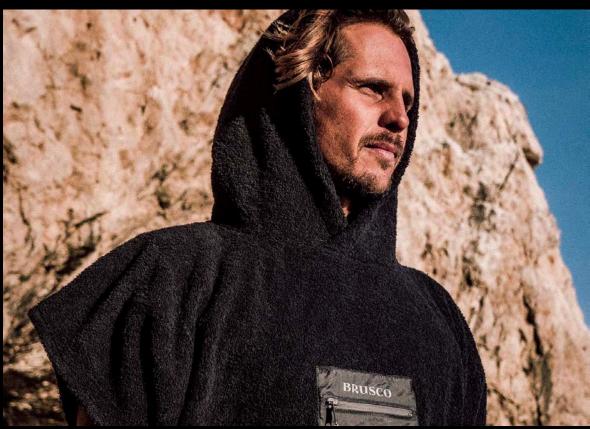

# PONCHOS

-

### PONCHOS

CUT FROM LIGHT-WEIGHT 100% COTTON THIS PONCHO HAS A REGULAR AND COMFORTABLE FIT WITH A UNIQUE APPEARANCE AND FEELING.

IT FEATURES A CONVENIENT STORAGE POCKET MADE FROM 100% RECYCLED PET PLASTIC FABRIC AND IS AVAILABLE IN ONE SIZE FITS ALL DESIGN.

BLACK

100% COTTON

380 G/SQM

100% RECYCLED PET FABRIC POCKET

CAREFULLY WASH UP TO 40°C

MADE IN PORTUGAL

GREEN