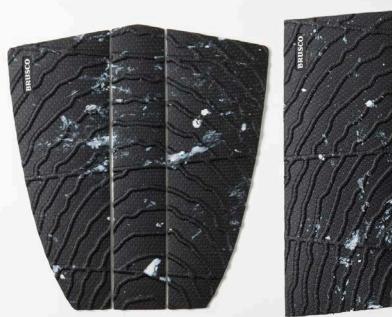

### **3PCS TAILPADS**

**3PCS TAILPAD** 

7MM CENTER ARCHBAR

HIGH DENSITY EVA BIO FOAM

CONCENTRIC MULTI AXIAL TRACTION PATTERN

**3M ADHESIVE** 

27MM KICK TAIL WITH BEVELED EDGES

BLACK

### **CONCENTRIC MULTI AXIAL TRACTION** PATTERN

DESIGNED TO MAXIMIZE THE TRACTION OF THE TAILPAD, WITH INSIPIRATION IN NATURE'S NATURAL PATTERNS AND SHAPES.