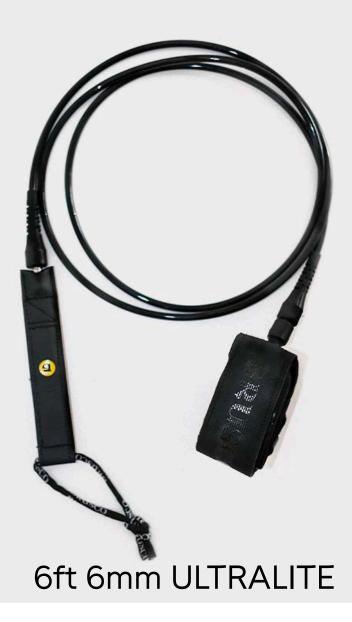

### PERFORMANCE LEASHES

PADDED NEOPRENE CUFF

STRONG FLEXIBLE TPU CORD

SMOOTH ROTATING DOUBLE SWIVEL

MARINE GRADE STAINLESS STEEL SWIVELS

# BIG WAVE LEASHES

PADDED NEOPRENE CUFF

STRONG FLEXIBLE TPU CORD

SMOOTH ROTATING DOUBLE SWIVEL

MARINE GRADE STAINLESS STEEL SWIVELS