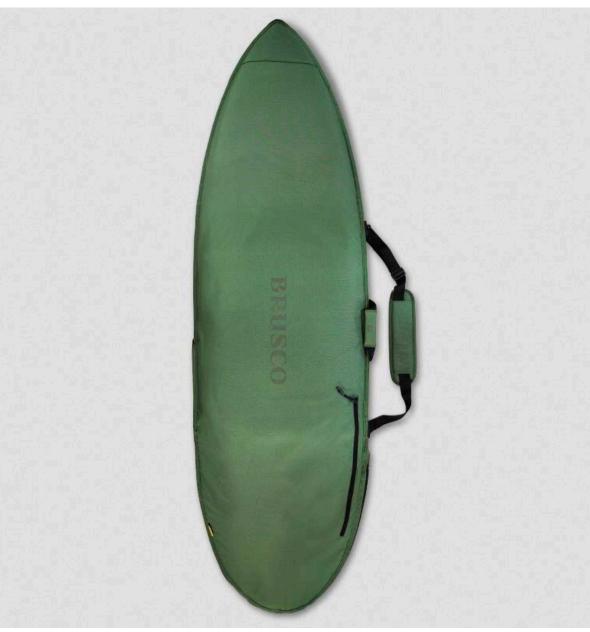

### BOARDBAGS

MADE FROM 100% RECYCLED RPET FABRIC

7MM PADDING FOR IMPACT PROTECTION

EXTRA PADDED NOSE PROTECTION

NYLON ANTICORROSION ZIPPERS FOR RELIABLE, LONG-LASTING CLOSURE

BREATHABLE AIR VENT FOR VENTILATION

RETRACTABLE FINS GUSSET TO ACCOMMODATE BOARDS WITH OR WITHOUT FINS

# 6'0 BLACK

6'6 GREEN

6'0 GREEN

6'6 BLACK