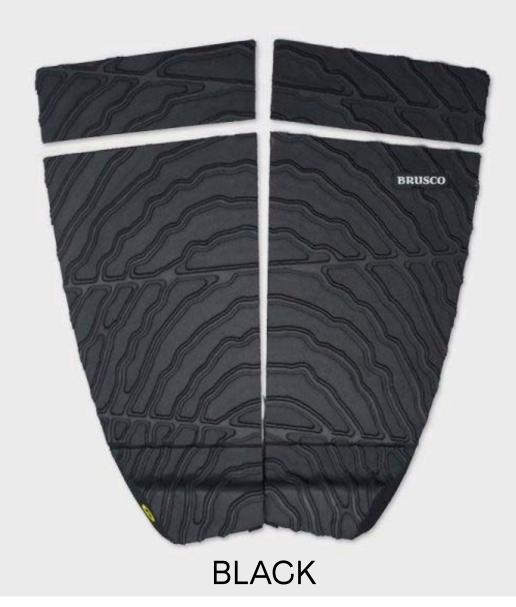

### 2PCS TAILPADS

### 2PCS FLAT

HIGH DENSITY EVA BIO FOAM

CONCENTRIC MULTI AXIAL TRACTION PATTERN

**3M ADHESIVE** 

27MM KICK TAIL WITH BEVELED EDGES

BLACK