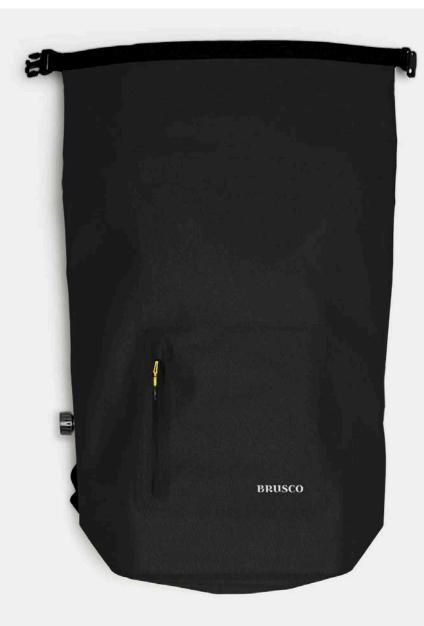

# DRYBAG BACKPACKS

DRYBAG BACKPACKS

WATER PROOF BACKPACK WITH ROLL-UP STRAP RETAINER

30 LITERS STORAGE CAPACITY

RIPSTOP FABRIC WITH TPU WATERPROOF COATING

FRONT AND BACK POCKETS WITH WATER RESISTANT ZIPPERS

FULLY CUSHIONED SHOULDER STRAPS WITH BREATHABLE WATER RESISTANT FOAM

BLACK

CHARCOAL