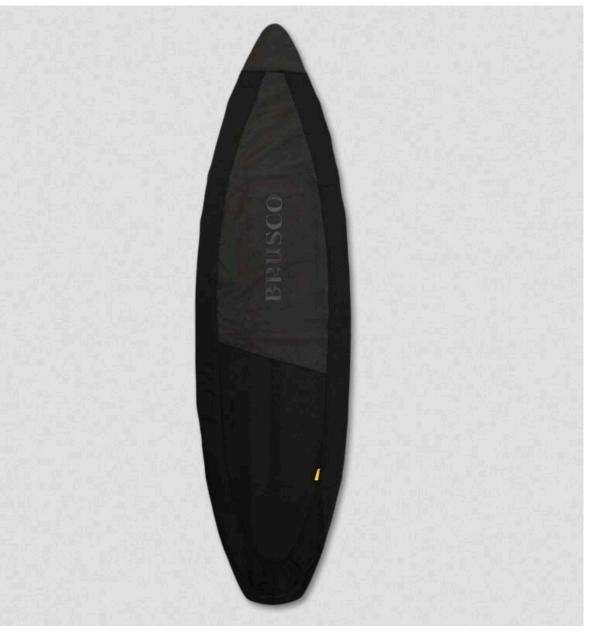

# ULTRALITE BOARDBAGS

MADE FROM RECYCLED RPET FABRIC

BREATHABLE AIR MESH FABRIC FOR MAXIMUM VENTILATION

RADIAL PADDING FOR EXTRA CUSHIONING AND BOARD PROTECTION

NYLON ANTICORROSION ZIPPERS FOR RELIABLE, LONG-LASTING CLOSURE

PADDED NOSE PROTECTION FOR IMPACT AND ABRASION RESISTANCE

# 6'0 ULTRALITE BLACK

6'6 ULTRALITE BLACK