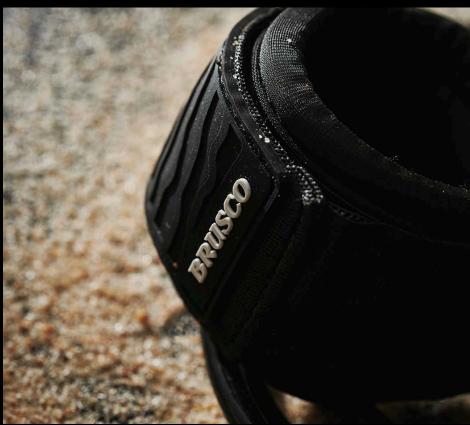

# BRUSCO

### **CONCENTRIC MULTI AXIAL TRACTION** PATTERN

DESIGNED TO MAXIMIZE THE TRACTION OF THE TAILPAD, WITH INSIPIRATION IN NATURE'S NATURAL PATTERNS AND SHAPES.