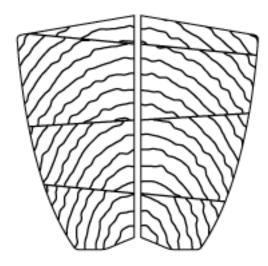

### **CONCENTRIC MULTI AXIAL TRACTION** PATTERN

DESIGNED TO MAXIMIZE THE TRACTION OF THE TAILPAD, WITH INSIPIRATION IN NATURE'S NATURAL PATTERNS AND SHAPES.