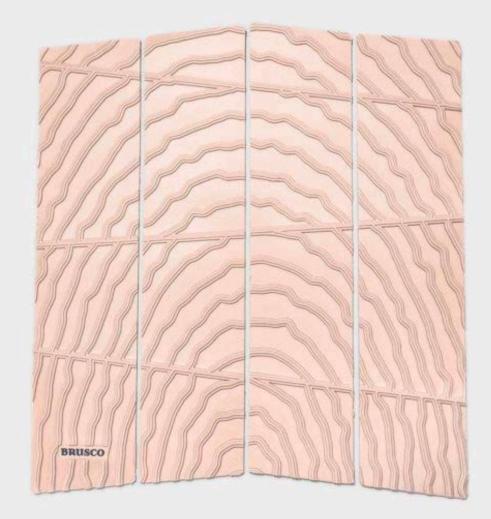

O FOAM

CONCENTRIC MULTI AXIAL TRACTION PATTERN

**3M ADHESIVE** 

27MM KICK TAIL WITH BEVELED EDGES



BLACK







SEAWEED







# 4PCS TAILPADS



4PCS FLAT PAD

HIGH DENSITY EVA BIO FOAM

CONCENTRIC MULTI AXIAL TRACTION PATTERN

**3M ADHESIVE** 

27MM KICK TAIL WITH BEVELED EDGES



### 5PCS TAILPADS



5PCS TAILPAD 7MM CENTER ARCHBAR HIGH DENSITY EVA BIO FOAM CONCENTRIC MULTI AXIAL TRACTION PATTERN 3M ADHESIVE

27MM KICK TAIL WITH BEVELED EDGES



BLACK

### 4PCS FRONTPADS



4PCS FRONTPAD HIGH DENSITY EVA BIO FOAM CONCENTRIC MULTI AXIAL TRACTION PATTERN

**3M ADHESIVE** 



BLACK

### TOWIN PADS

3PCS TAILPAD + 3PCS FRONTPAD

FLAT TAILPAD AND FRONTPAD

HIGH DENSITY EVA BIO FOAM

CONCENTRIC MULTI AXIAL TRACTION PATTERN

RUGGED PATTERN

**3M ADHESIVE** 





# LIMESTONE



LIMESTONE



ECRU





### PERFORMANCE LEASHES

PADDED NEOPRENE CUFF

STRONG FLEXIBLE TPU CORD

SMOOTH ROTATING DOUBLE SWIVEL

MARINE GRADE STAINLESS STEEL SWIVELS











# BIG WAVE LEASHES

PADDED NEOPRENE CUFF

STRONG FLEXIBLE TPU CORD

SMOOTH ROTATING DOUBLE SWIVEL

MARINE GRADE STAINLESS STEEL SWIVELS











# ULTRALITE BOARDBAGS

MADE FROM RECYCLED RPET FABRIC

BREATHABLE AIR MESH FABRIC FOR MAXIMUM VENTILATION

RADIAL PADDING FOR EXTRA CUSHIONING AND BOARD PROTECTION

NYLON ANTICORROSION ZIPPERS FOR RELIABLE, LONG-LASTING CLOSURE

PADDED NOSE PROTECTION FOR IMPACT AND ABRASION RESISTANCE



# 6'0 ULTRALITE BLACK



6'6 ULTRALITE BLACK

### BOARDBAGS

MADE FROM 100% RECYCLED RPET FABRIC

7MM PADDING FOR IMPACT PROTECTION

EXTRA PADDED NOSE PROTECTION

NYLON ANTICORROSION ZIPPERS FOR RELI