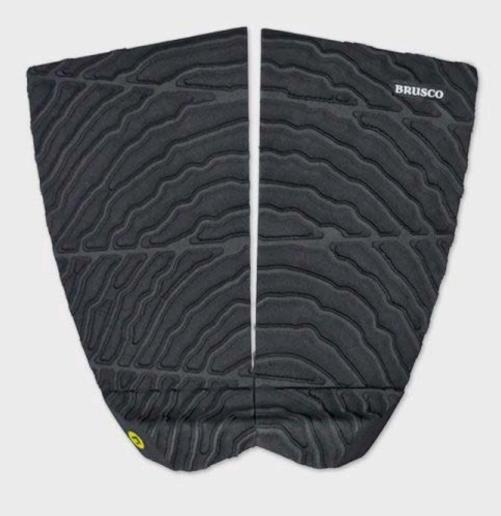

### 2PCS FLAT

HIGH DENSITY EVA BIO FOAM

CONCENTRIC MULTI AXIAL TRACTION PATTERN

**3M ADHESIVE** 

27MM KICK TAIL WITH BEVELED EDGES

BLACK

### **CONCENTRIC MULTI AXIAL TRACTION** PATTERN

DESIGNED TO MAXIMIZE THE TRACTION OF THE TAILPAD, WITH INSIPIRATION IN NATURE'S NATURAL PATTERNS AND SHAPES.