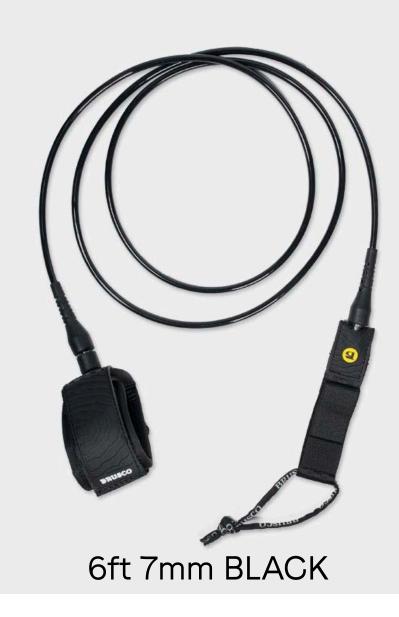

### PERFORMANCE LEASHES

PADDED NEOPRENE CUFF

STRONG FLEXIBLE TPU CORD

SMOOTH ROTATING DOUBLE SWIVEL

MARINE GRADE STAINLESS STEEL SWIVELS

# BIG WAVE LEASHES

PADDED NEOPRENE CUFF

STRONG FLEXIBLE TPU CORD

SMOOTH ROTATING DOUBLE SWIVEL

MARINE GRADE STAINLESS STEEL SWIVELS