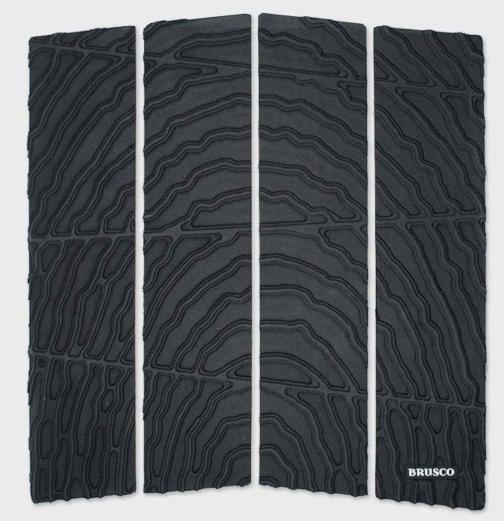

### 2PCS TAILPADS

# 4PCS TAILPADS

4PCS FLAT PAD

HIGH DENSITY EVA BIO FOAM

CONCENTRIC MULTI AXIAL TRACTION PATTERN

**3M ADHESIVE** 

27MM KICK TAIL WITH BEVELED EDGES

### **CONCENTRIC MULTI AXIAL TRACTION** PATTERN

DESIGNED TO MAXIMIZE THE TRACTION OF THE TAILPAD, WITH INSIPIRATION IN NATURE'S NATURAL PATTERNS AND SHAPES.