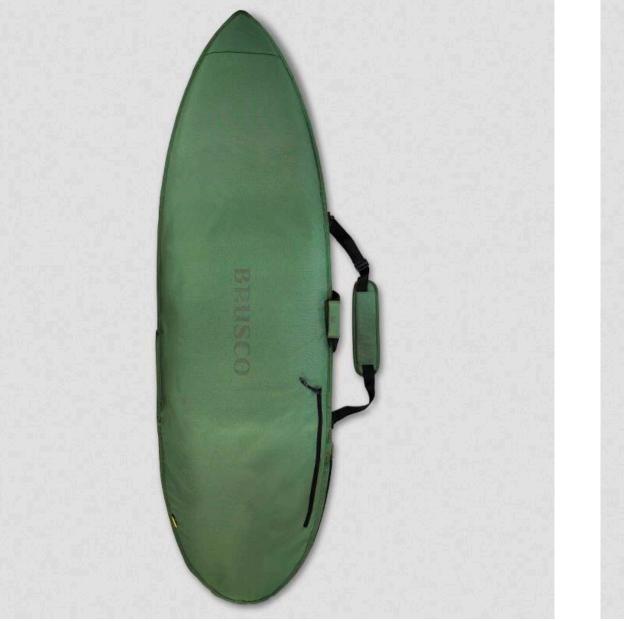

### BOARDBAGS

MADE FROM 100% RECYCLED RPET FABRIC

7MM PADDING FOR IMPACT PROTECTION

EXTRA PADDED NOSE PROTECTION

NYLON ANTICORROSION ZIPPERS FOR RELIABLE, LONG-LASTING CLOSURE

BREATHABLE AIR VENT FOR VENTILATION

RETRACTABLE FINS GUSSET TO ACCOMMODATE BOARDS WITH OR WITHOUT FINS

# 6'0 BLACK

6'6 GREEN

6'0 GREEN

6'6 BLACK