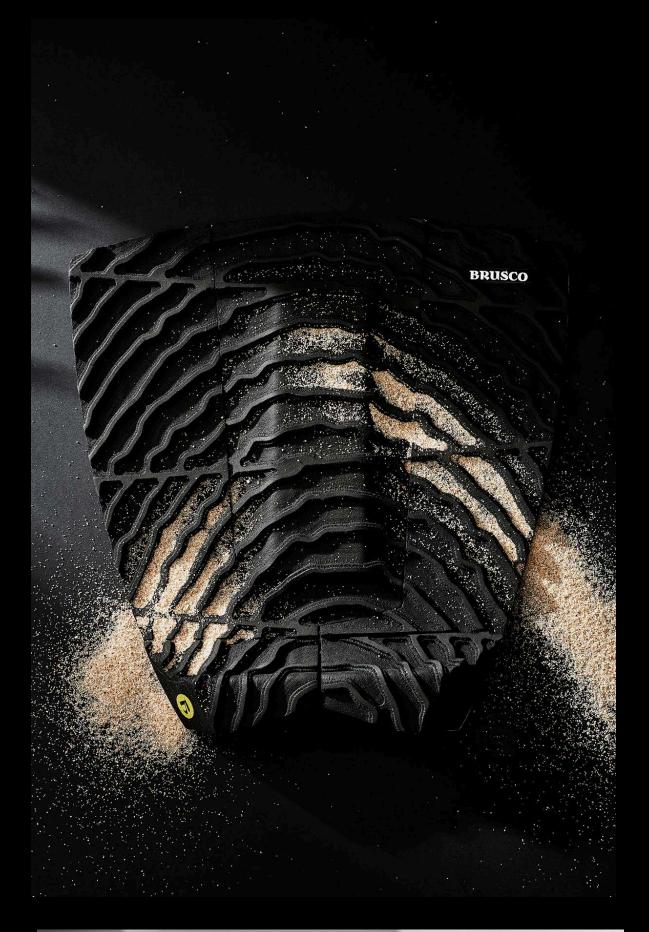

# **ECO FRIENDLY FOAM FORMULA**

OUR TAILPADS FOAM IS CREATED WITH AN ADDITIVE THAT ACCELERATES THE DEGRADATION PROCESS OF THE PLASTIC AND MAKES THE PLASTIC POLYMERS BIODEGRADABLE.

### **VERTICAL KICKTAIL TIP**

**IMPROVES THE GRIP WHEN PUSHING** THE TAIL WITH YOUR TOES WHILE DUCK DIVING.

### **CONCENTRIC MULTI AXIAL TRACTION** PATTERN

DESIGNED TO MAXIMIZE THE TRACTION OF THE TAILPAD, WITH INSIPIRATION IN NATURE'S NATURAL PATTERNS AND SHAPES.

# **FLEXIBLE GUTTER**

**IMPROVES THE ADDESION OF THE 3M** GLUE TO THE SURFBOARD BY MAKING THE EDGE OF THE KICKER MORE FLEXIBLE

# **BEVELED EDGES KICKTAIL**

IMPROVES THE WATER FLOW ALONG SIDE THE SURFBOARD RAILS