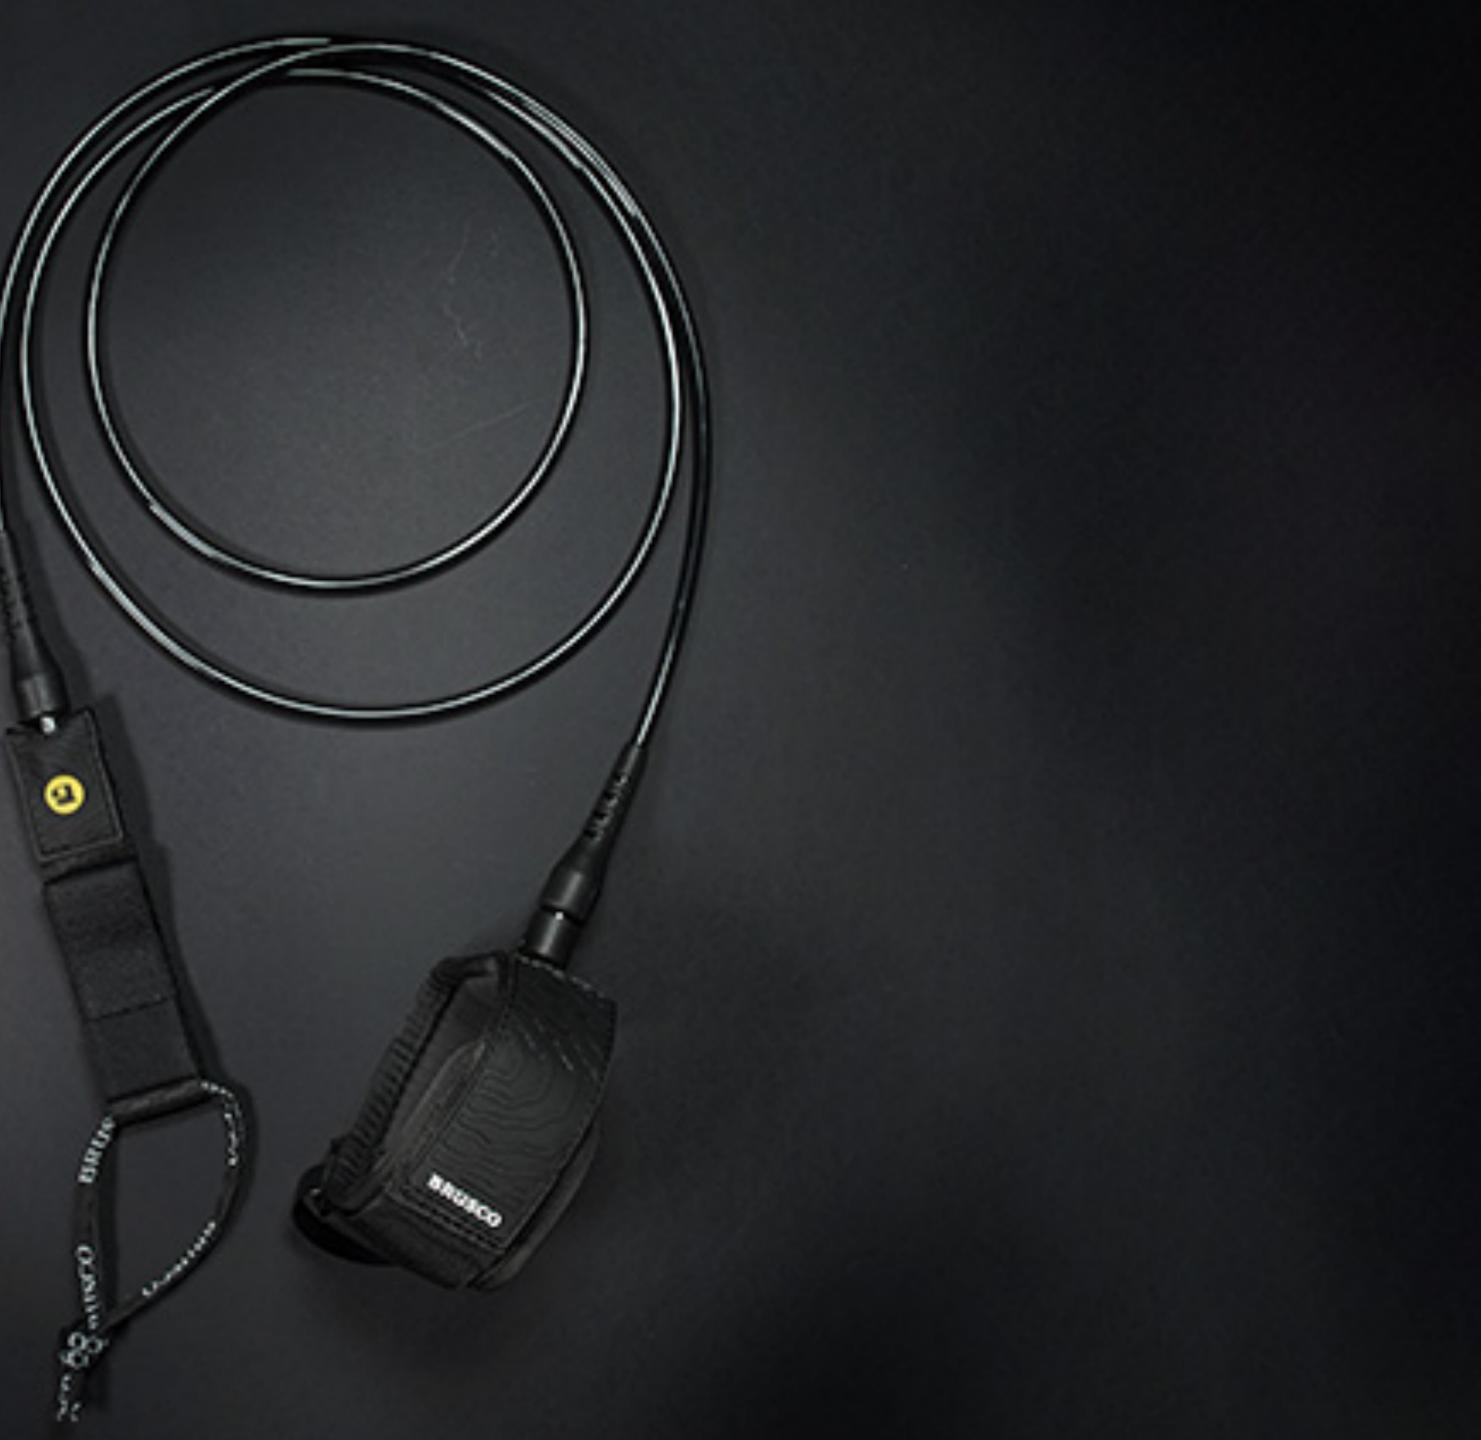

### PERFORMANCE LEASHES

PADDED NEOPRENE CUFF

STRONG FLEXIBLE TPU CORD

SMOOTH ROTATING DOUBLE SWIVEL

MARINE GRADE STAINLESS STEEL SWIVELS

# BIG WAVE LEASHES

PADDED NEOPRENE CUFF

STRONG FLEXIBLE TPU CORD

SMOOTH ROTATING DOUBLE SWIVEL

MARINE GRADE STAINLESS STEEL SWIVELS