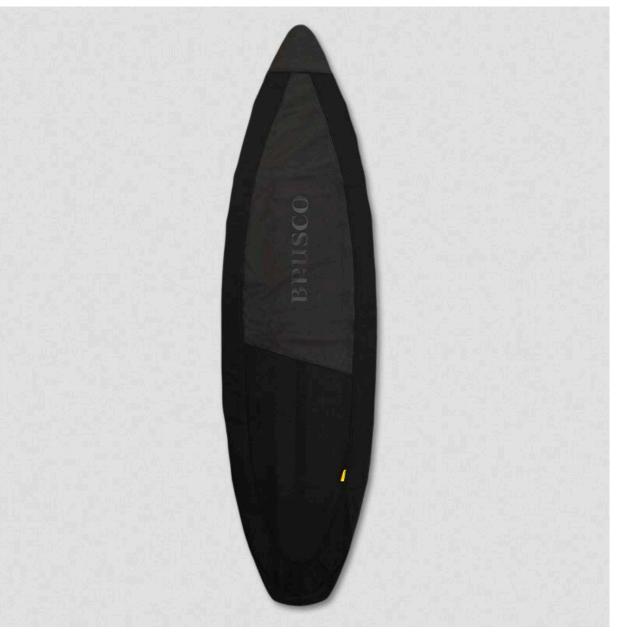

# ULTRALITE BOARDBAGS

MADE FROM RECYCLED RPET FABRIC

BREATHABLE AIR MESH FABRIC FOR MAXIMUM VENTILATION

RADIAL PADDING FOR EXTRA CUSHIONING AND BOARD PROTECTION

NYLON ANTICORROSION ZIPPERS FOR RELIABLE, LONG-LASTING CLOSURE

PADDED NOSE PROTECTION FOR IMPACT AND ABRASION RESISTANCE

### BOARDBAGS

MADE FROM 100% RECYCLED RPET FABRIC

7MM PADDING FOR IMPACT PROTECTION

EXTRA PADDED NOSE PROTECTION

NYLON ANTICORROSION ZIPPERS FOR RELIABLE, LONG-LASTING CLOSURE

BREATHABLE AIR VENT FOR VENTILATION

RETRACTABLE FINS GUSSET TO ACCOMMODATE BOARDS WITH OR WITHOUT FINS