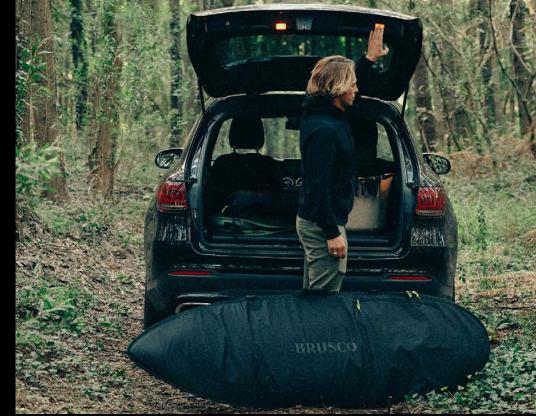

# ULTRALITE BOARDBAGS

MADE FROM RECYCLED RPET FABRIC

BREATHABLE AIR MESH FABRIC FOR MAXIMUM VENTILATION

RADIAL PADDING FOR EXTRA CUSHIONING AND BOARD PROTECTION

NYLON ANTICORROSION ZIPPERS FOR RELIABLE, LONG-LASTING CLOSURE

PADDED NOSE PROTECTION FOR IMPACT AND ABRASION RESISTANCE

### BOARDBAGS

MADE FROM 100% RECYCLED RPET FABRIC

7MM PADDING FOR IMPACT PROTECTION

EXTRA PADDED NOSE PROTECTION

NYLON ANTICORROSION ZIPPERS FOR RELIABLE, LONG-LASTING CLOSURE

BREATHABLE AIR VENT FOR VENTILATION

RETRACTABLE FINS GUSSET TO ACCOMMODATE BOARDS WITH OR WITHOUT FINS