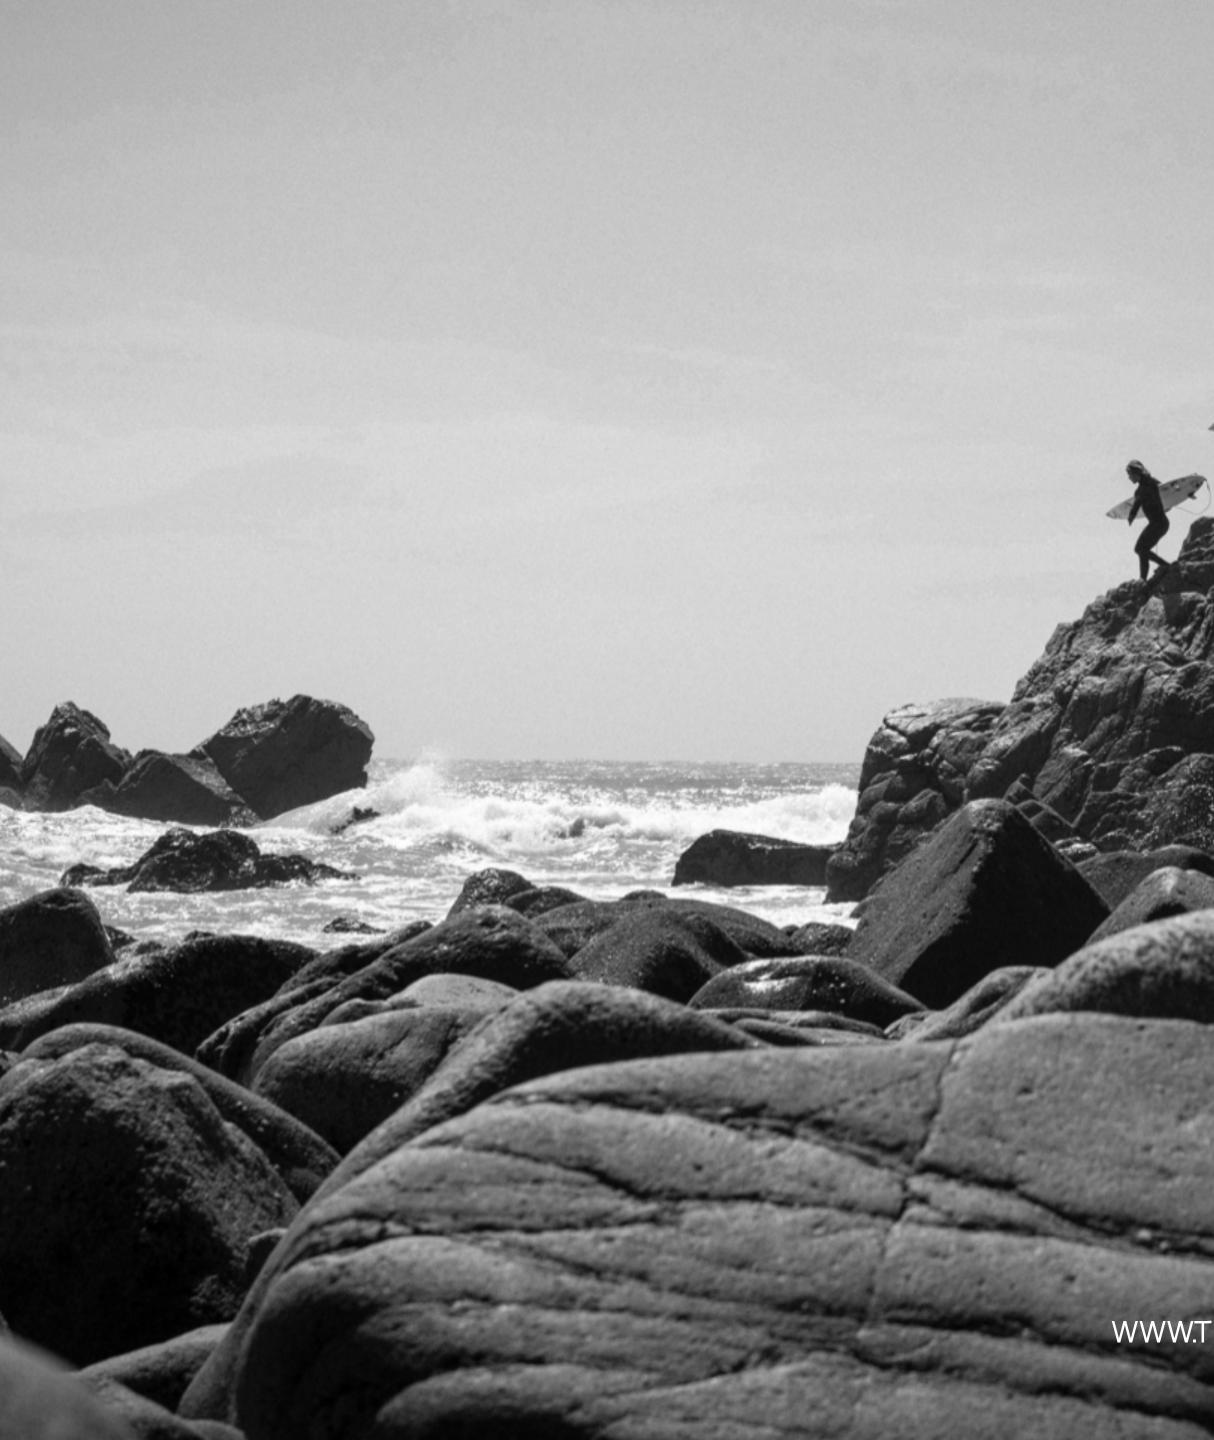

### THE ATLANTIC RAWNESS

CRITICAL SURF GEAR

BRUSCO is inspired by adversity and created for the surfers who embrace it. For those facing waves of cold, wind and monsters in a quest to find the truest form of happiness.

Framed by the Atlantic and capturing its genuine rawness, BRUSCO is for the fearless who move forward without looking back.

BRUSCO is a Portuguese expression signifying "abrupt", "rough", "sudden" which is easily pronounceable in the context of other languages.

BRUSCO situates the brand in a raw, wild universe as a spontaneous, indomitable expression of force driving you to move forward without looking back. Surfing stands precisely in these ethereal moments of strength to embrace unrepeatable waves.