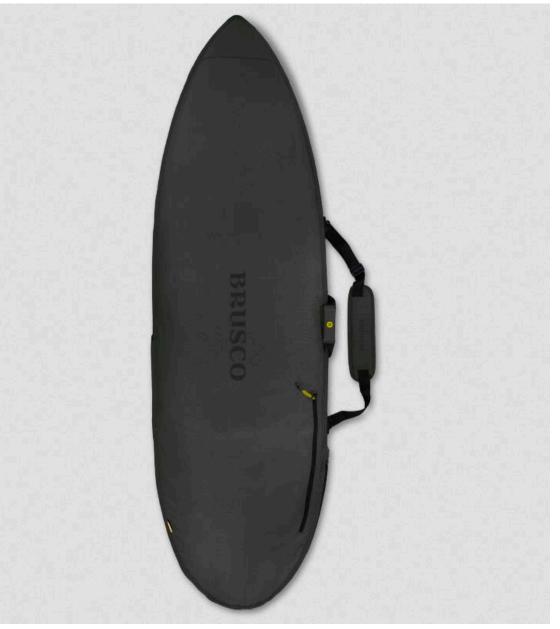

### BOARDBAGS

MADE FROM 100% RECYCLED RPET FABRIC

7MM PADDING FOR IMPACT PROTECTION

EXTRA PADDED NOSE PROTECTION

NYLON ANTICORROSION ZIPPERS FOR RELIABLE, LONG-LASTING CLOSURE

BREATHABLE AIR VENT FOR VENTILATION

RETRACTABLE FINS GUSSET TO ACCOMMODATE BOARDS WITH OR WITHOUT FINS

# 6'0 BLACK

6'6 GREEN

6'0 GREEN

6'6 BLACK