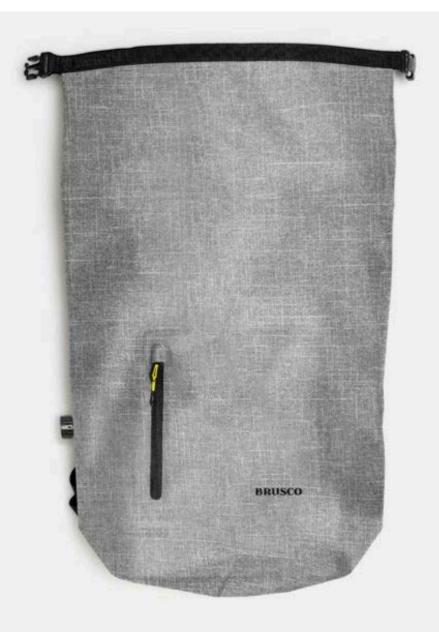

# DRYBAG BACKPACKS

DRYBAG BACKPACKS

WATER PROOF BACKPACK WITH ROLL-UP STRAP RETAINER

30 LITERS STORAGE CAPACITY

RIPSTOP FABRIC WITH TPU WATERPROOF COATING

FRONT AND BACK POCKETS WITH WATER RESISTANT ZIPPERS

FULLY CUSHIONED SHOULDER STRAPS WITH BREATHABLE WATER RESISTANT FOAM

BLACK

CHARCOAL