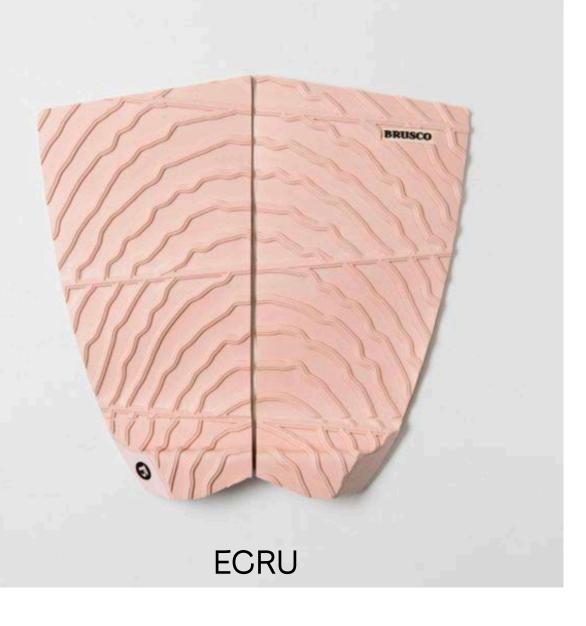

IVING.

# BRUSCO

### **CONCENTRIC MULTI AXIAL TRACTION** PATTERN

DESIGNED TO MAXIMIZE THE TRACTION OF THE TAILPAD, WITH INSIPIRATION IN NATURE'S NATURAL PATTERNS AND SHAPES.

# **FLEXIBLE GUTTER**

**IMPROVES THE ADDESION OF THE 3M** GLUE TO THE SURFBOARD BY MAKING THE EDGE OF THE KICKER MORE FLEXIBLE

# **BEVELED EDGES KICKTAIL**

IMPROVES THE WATER FLOW ALONG SIDE THE SURFBOARD RAILS







### 2PCS TAILPADS



### 2PCS FLAT

HIGH DENSITY EVA BIO FOAM

CONCENTRIC MULTI AXIAL TRACTION PATTERN

**3M ADHESIVE** 

27MM KICK TAIL WITH BEVELED EDGES



BLACK







# LIMESTONE







### **3PCS TAILPADS**



**3PCS TAILPAD** 

7MM CENTER ARCHBAR

HIGH DENSITY EVA BIO FOAM

CONCENTRIC MULTI AXIAL TRACTION PATTERN

**3M ADHESIVE** 

27MM KICK TAIL WITH BEVELED EDGES



BLACK







SEAWEED







# 4PCS TAILPADS



4PCS FLAT PAD

HIGH DENSITY EVA BIO FOAM

CONCENTRIC MULTI AXIAL TRACTION PATTERN

**3M ADHESIVE** 

27MM KICK TAIL WITH BEVELED EDGES



### 5PCS TAILPADS



5PCS TAILPAD 7MM CENTER ARCHBAR HIGH DENSITY EVA BIO FOAM CONCENTRIC MULTI AXIAL TRACTION PATTERN 3M ADHESIVE

27MM KICK TAIL WITH BEVELED EDGES



BLACK

### 4PCS FRONTPADS



4PCS FRONTPAD HIGH DENSITY EVA BIO FOAM CONCENTRIC MULTI AXIAL TRACTION PATTERN

**3M ADHESIVE** 



BLACK

### TOWIN PADS

3PCS TAILPAD + 3PCS FRONTPAD

FLAT TAILPAD AND FRONTPAD

HIGH DENSITY EVA BIO FOAM

CONCENTRIC MULTI AXIAL TRACTION PATTERN

RUGGED PATTERN

**3M ADHESIVE** 





# LIMESTONE



LIMESTONE



ECRU





### PERFORMANCE LEASHES

PADDED NEOPRENE CUFF

STRONG FLEXIBLE TPU CORD

SMOOTH ROTATING DOUBLE SWIVEL

MARINE GRADE