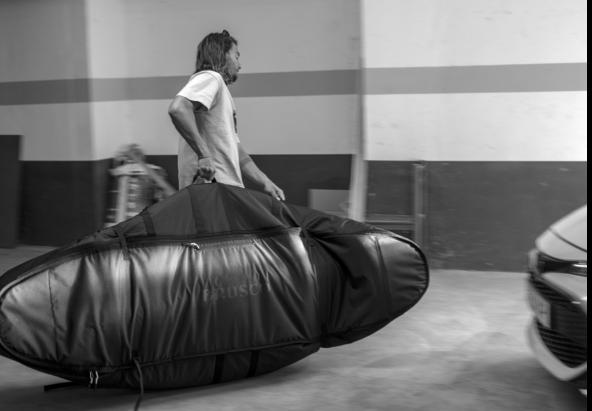

# ULTRALITE BOARDBAGS

MADE FROM RECYCLED RPET FABRIC

BREATHABLE AIR MESH FABRIC FOR MAXIMUM VENTILATION

RADIAL PADDING FOR EXTRA CUSHIONING AND BOARD PROTECTION

NYLON ANTICORROSION ZIPPERS FOR RELIABLE, LONG-LASTING CLOSURE

### BOARDBAGS

MADE FROM 100% RECYCLED RPET FABRIC

7MM PADDING FOR IMPACT PROTECTION

EXTRA PADDED NOSE PROTECTION

NYLON ANTICORROSION ZIPPERS FOR RELIABLE, LONG-LASTING CLOSURE

BREATHABLE AIR VENT FOR VENTILATION