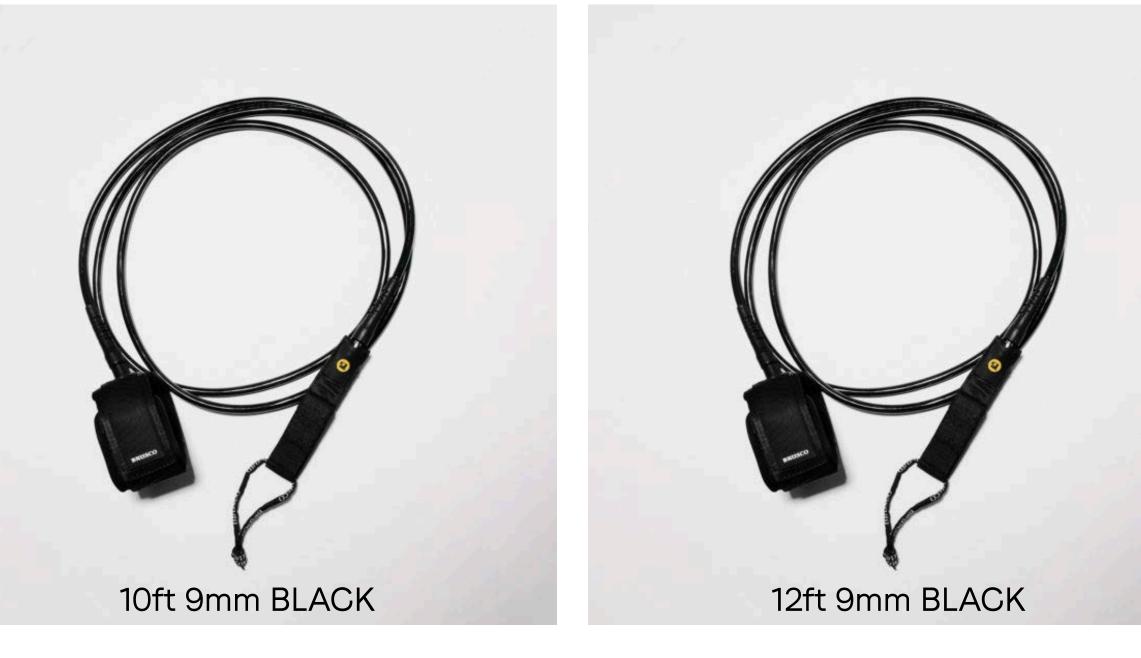

### PERFORMANCE LEASHES

PADDED NEOPRENE CUFF

STRONG FLEXIBLE TPU CORD

SMOOTH ROTATING DOUBLE SWIVEL

MARINE GRADE STAINLESS STEEL SWIVELS