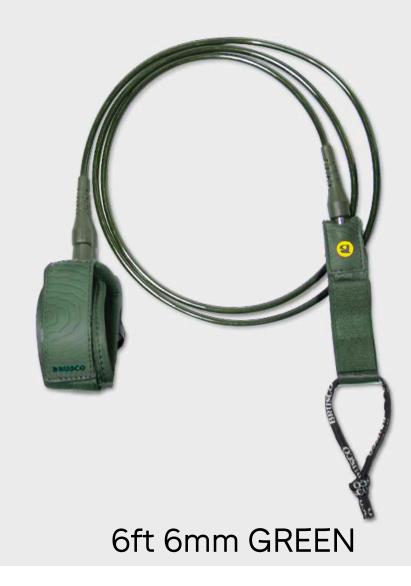

### PERFORMANCE LEASHES

PADDED NEOPRENE CUFF

STRONG FLEXIBLE TPU CORD

SMOOTH ROTATING DOUBLE SWIVEL

MARINE GRADE STAINLESS STEEL SWIVELS

# BIG WAVE LEASHES

PADDED NEOPRENE CUFF

STRONG FLEXIBLE TPU CORD

SMOOTH ROTATING DOUBLE SWIVEL

MARINE GRADE STAINLESS STEEL SWIVELS