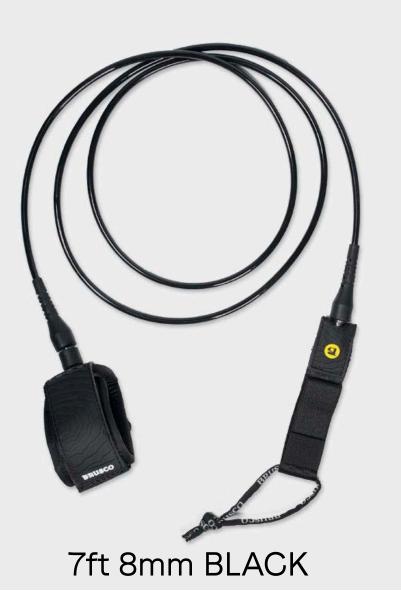

### PERFORMANCE LEASHES

PADDED NEOPRENE CUFF

STRONG FLEXIBLE TPU CORD

SMOOTH ROTATING DOUBLE SWIVEL

MARINE GRADE STAINLESS STEEL SWIVELS

# BIG WAVE LEASHES

PADDED NEOPRENE CUFF

STRONG FLEXIBLE TPU CORD

SMOOTH ROTATING DOUBLE SWIVEL

MARINE GRADE STAINLESS STEEL SWIVELS