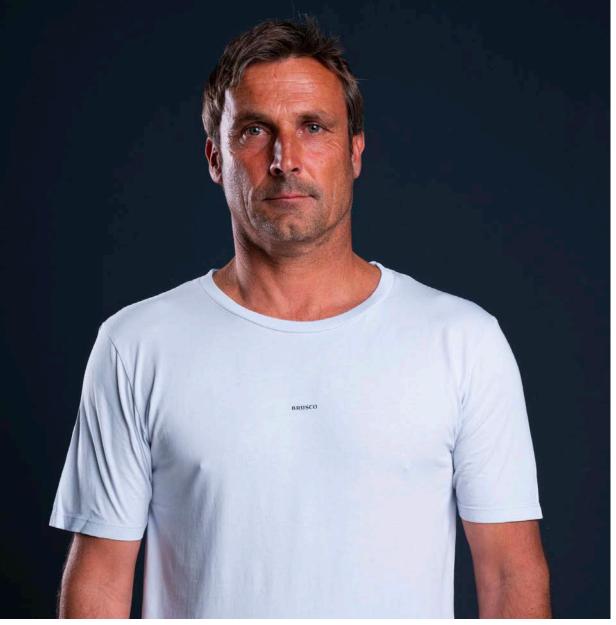

# T-SHIRT

CUT FROM LIGHT-WEIGHT 100% ORGANIC COTTON, CULTIVATED AND HARVESTED FROM NON-GENETICALLY MODIFIED PLANTS, WITHOUT THE USE OF CHEMICAL FERTILISERS AND PESTICIDES.

THIS T-SHIRT HAS A REGULAR AND COMFORTABLE FIT AND IS GARMENT DYED TO CREATE A UNIQUE APPEARANCE AND FEELING.

MARINE GRAY

100% ORGANIC COTTON 170 G/SQM GARMENT DYE 1 X 1 RIB KNIT

CAREFULLY WASH UP TO 40°C

MADE IN PORTUGAL

ECRU

RUST