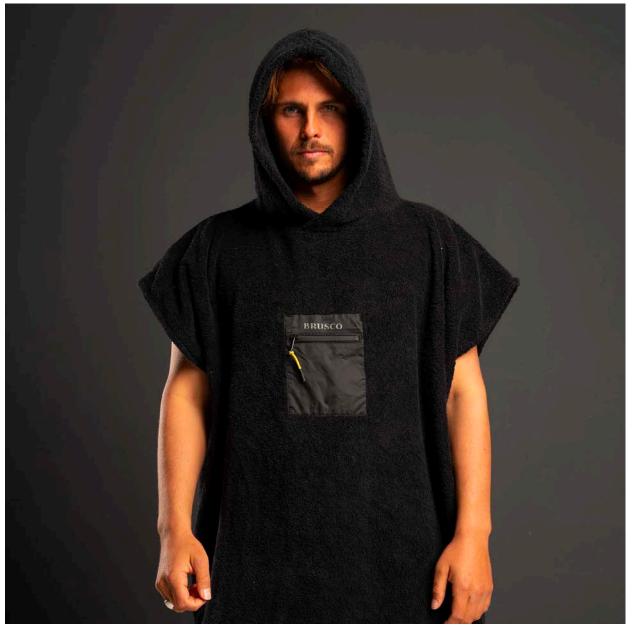

# PONCHOS

-

### PONCHOS

CUT FROM LIGHT-WEIGHT 100% COTTON THIS PONCHO HAS A REGULAR AND COMFORTABLE FIT WITH A UNIQUE APPEARANCE AND FEELING.

IT FEATURES A CONVENIENT STORAGE POCKET MADE FROM 100% RECYCLED PET PLASTIC FABRIC AND IS AVAILABLE IN ONE SIZE FITS ALL DESIGN.

BLACK

100% COTTON

380 G/SQM

100% RECYCLED PET FABRIC POCKET

CAREFULLY WASH UP TO 40°C

MADE IN PORTUGAL

GREEN