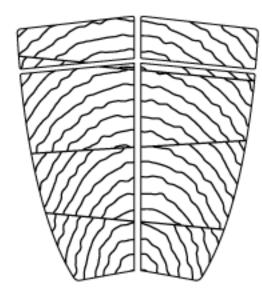

### 2PCS TAILPADS

### 2PCS FLAT

HIGH DENSITY EVA BIO FOAM

CONCENTRIC MULTI AXIAL TRACTION PATTERN

**3M ADHESIVE** 

27MM KICK TAIL WITH BEVELED EDGES

BLACK