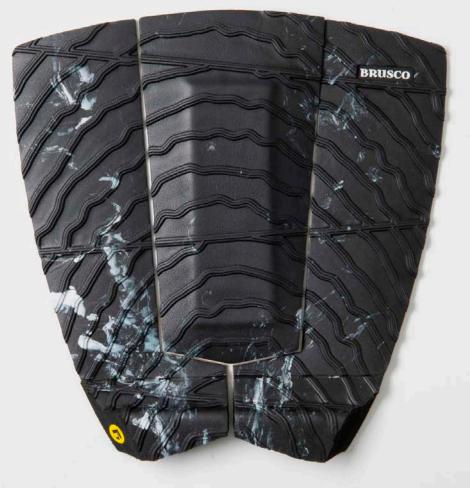

### 2PCS FLAT

HIGH DENSITY EVA BIO FOAM

CONCENTRIC MULTI AXIAL TRACTION PATTERN

**3M ADHESIVE** 

27MM KICK TAIL WITH BEVELED EDGES

BLACK